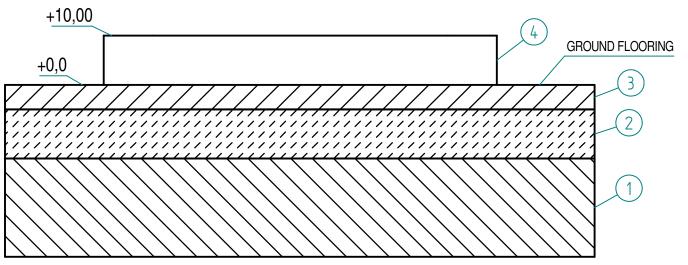

# **EXAMPLE OF MASONRY WORKS**

FOR TECHNICAL DETAILS ASK TO A **PROFESSIONAL TECHNICIAN** 

1) Washed sand

2) Lean concrete with 10 cm thickness with 5 mm diametre welded mesh

3) Walkable floor - Flooring as per your forecourt

4) cls r' ck 250 kg/cm<sup>2</sup>

5) Grounding obligation - Ground connection point of the structure (the cord must come out by 1 m from the flooring)

6) 50 mm diameter p.v.c. hose for passing:

the 3P+N+T type electric cable section 2,5 mm = mod. LT 400 -LT 400-B - LT 400-ECO

the P+N+T type electric cable section 2,5 mm = mod. LT 230 -LT 230-B - LT 230-ECO

(the cable must come out at least 1 meters out of the flooring to allow the electrical connection)

7) 1/2" tube with gate valve - incoming water with min. pressure 3 bar

8) 60 mm diameter water exhaust p.v.c. tube (preparing tube slope to help water drainage)

9) hose for centralized vacuum system of tokens

- Interventions to be checked in accordance with geotechnical conditions of soil.
- Electrical connections made during installation must ensure the regulations in force.
- -Installed power: 1 kW (for all models).
- Electrical cables must not be twisted, overlapping and rubbing against sharpe edge.

### CAUTION

- All the extremites of the tubes must stick out by 20 cm.