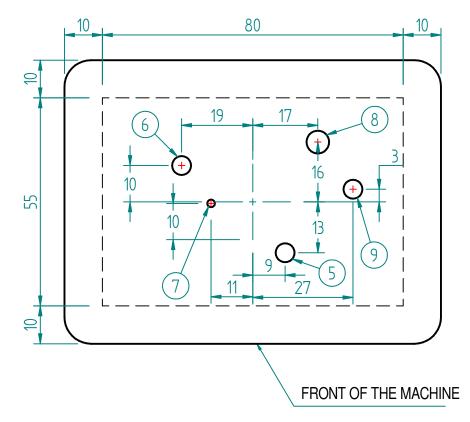

## A.D. PRODUZIONE SRL

+39 02 33 50 24 97 info@adproduzione.it www.adproduzione.com

CAR-MATS WASHER - mod. LT - LT-B - LT-ECO

## Unite of measure: cm

#### MACHINE MAIN DIMENSIONS



# **EXAMPLE OF MASONRY WORKS**

FOR TECHNICAL DETAILS ASK TO A **PROFESSIONAL TECHNICIAN** 

1) Washed sand

2) Lean concrete with 10 cm thickness with 5 mm diametre welded mesh

3) Walkable floor - Flooring as per your forecourt

4) cls r' ck 250 kg/cm<sup>2</sup>

5) Grounding obligation - Ground connection point of the structure (the cord must come out by 1 m from the flooring)

6) 50 mm diameter p.v.c. hose for passing:

the 3P+N+T type electric cable section 2,5 mm = mod. LT 400 -LT 400-B - LT 400-ECO

the P+N+T type electric cable section 2,5 mm = mod. LT 230 -LT 230-B - LT 230-ECO

(the cable must come out at least 1 meters out of the flooring to allow the electrical connection)

7) 1/2" tube with gate valve - incoming water with min. pressure 3 bar

8) 60 mm diameter water exhaus