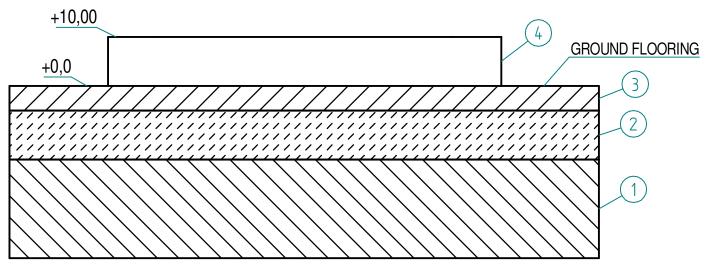

# **EXAMPLE OF MASONRY WORKS**

FOR TECHNICAL DETAILS ASK TO A **PROFESSIONAL TECHNICIAN** 

# CAUTION

- Interventions to be checked in accordance with geotechnical conditions of soil.

- Electrical connections made during installation must ensure the regulations in force.
- -Installed power: 200 W.
- Electrical cables must not be twisted, overlapping and rubbing against sharpe edge.

1) Washed sand

2) Lean concrete with 10 cm thickness with 5 mm diametre welded mesh

3) Walkable floor - Flooring as per your forecourt

4) cls r' ck 250 kg/cm<sup>2</sup>

5) Grounding obligation - Ground connection point of the structure (the cord must come out by 1 m from the flooring)