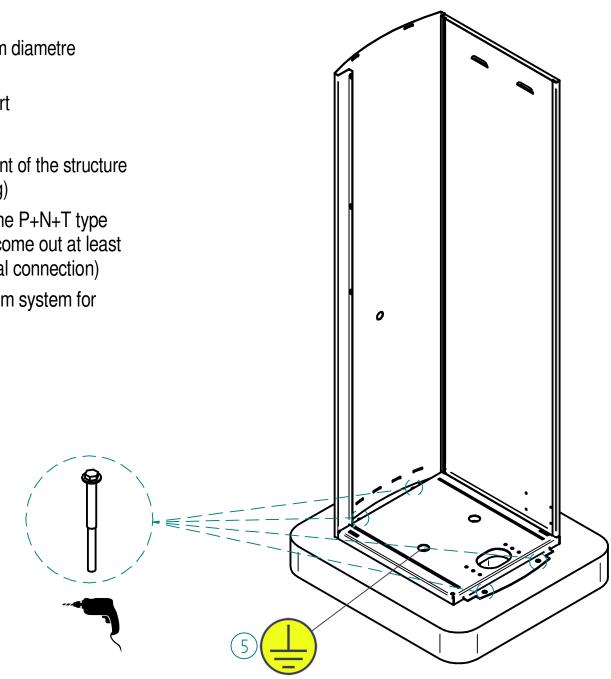

1) Washed sand

2) Lean concrete with 10 cm thickness with 5 mm diametre welded mesh

3) Walkable floor - Flooring as per your forecourt

4) cls r' ck 250 kg/cm<sup>2</sup>

5) Grounding obligation - Ground connection point of the structure (the cord must come out by 1 m from the flooring)

6) 50 mm diameter p.v.c. hose for passage of the P+N+T type electric cable section 2,5 mm (the cable must come out at least 2 meters out of the flooring to allow the electrical connection)

7) Predisposition for eventual centralized vacuum system for tokens