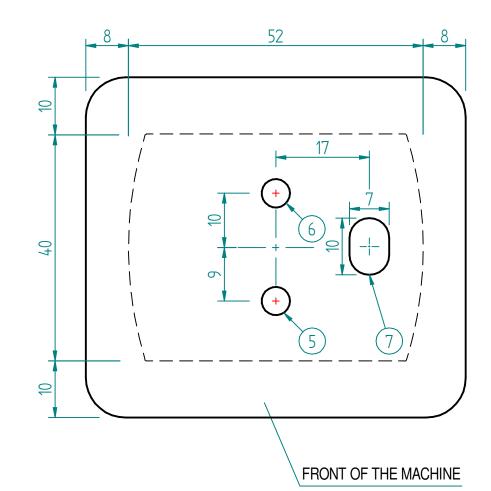

### MACHINE MAIN DIMENSIONS

1) Washed sand

2) Lean concrete with 10 cm thickness with 5 mm diametre welded mesh

3) Walkable floor - Flooring as per your forecourt

4) cls r' ck 250 kg/cm<sup>2</sup>

5) Grounding obligation - Ground connection point of the structure (the cord must come out by 1 m from the flooring)

6) 50 mm diameter p.v.c. hose for passage of the P+N+T type electric cable section 2,5 mm (the cable must come out at least 2 meters out of the flooring to allow the electrical connection)

7) Predisposition for eventual centralized vacuum system for tokens