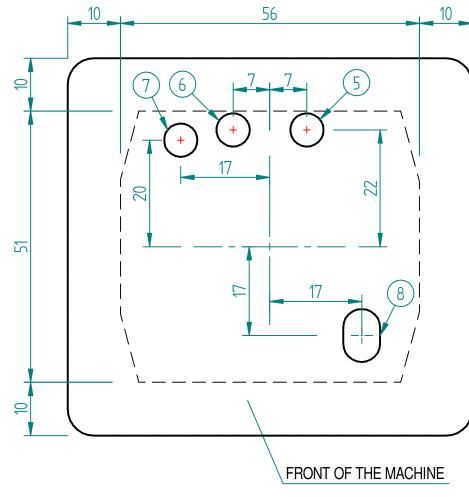

## Unite of measure: cm

MACHINE MAIN DIMENSIONS

4) cls r' ck 250 kg/cm<sup>2</sup>

5) Grounding obligation - Ground connection point of the structure (the cord must come out by 1 m from the flooring)

6) 50 mm diameter p.v.c. hose for passing the 3P+N+T type electric cable section 2,5 mm (the cable must come out at least 2 meters out of the flooring to allow the electrical connection)

7) Predisposition for eventual arrival of compressed air (from outside)

8) Predisposition for eventual centralized vacuum system for tokens