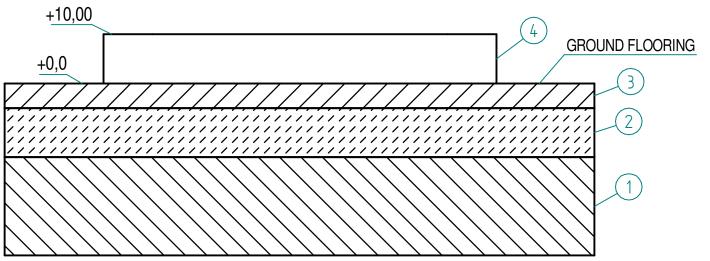

4) cls r' ck 250 kg/cm<sup>2</sup>

5) Grounding obligation - Ground connection point of the structure (the cord must come out by 1 m from the flooring)

6) 50 mm diameter p.v.c. hose for passing the 3P+N+T type electric cable section 2,5 mm (the cable must come out at least 2 meters out of the flooring to allow the electrical connection)

7) Predisposition for eventual arrival of compressed air (from outside)

8) Predisposition for eventual centralized vacuum system for tokens

## CAUTION

- Interventions to be checked in accordance with geotechnical conditions of soil.
- Electrical connections made during installation must ensure the regulations in force.
- -Installed power: U2011-S=2,2 kW.
- Electrical cables must not be twisted, overlapping and rubbing against sharpe edge.
- All the extremites of the tubes must stick out by 20 cm.